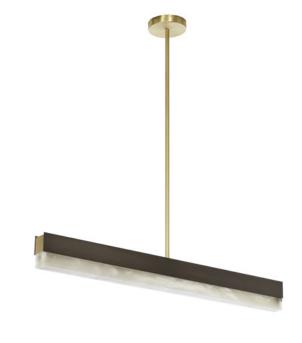

## ARTÉS 900 PENDANT

Minimal in form yet decorative in material, the Artés collection has a strong presence through its premium materials. The LED light illuminates the translucent alabaster perfectly.

#### FINISH

bronze with satin brass details and honed alabaster ARTPE9BZHA

satin brass with honed alabaster ARTPE9SBHA