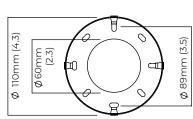

pecify the required overall drop from the ceiling to the bottom of the fitting

### BULBS

integrated LED - dimmable - 24w - 2700k

#### WEIGHT

8kg (17.6lbs)

#### CERTIFICATION









|                           | Input Voltage | As Standard | On Request |
|---------------------------|---------------|-------------|------------|
| Phase Cut (rotary dimmer) | 230           | ✓           |            |
| 0/1-10V                   | 230           |             | ✓          |
| DALi                      | 230           |             | ✓          |
| Phase Cut (rotary dimmer) | 120           | ✓           |            |
| 0/1-10V                   | 120           |             | ✓          |
| DALi                      | 120           | ×           | ×          |

mounting plate dimensions