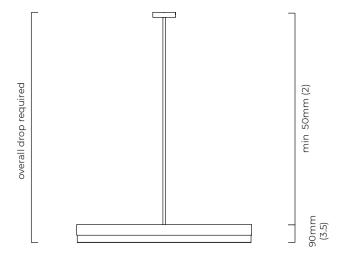

#### SUSPENSION

drop rod with ceiling box

please specify the required overall drop from the ceiling to the bottom of the fitting