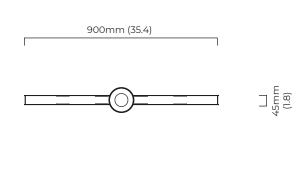

## ARTÉS 900 PENDANT

Minimal in form yet decorative in material, the Artés collection has a strong presence through its premium materials. The LED light illuminates the translucent alabaster perfectly.